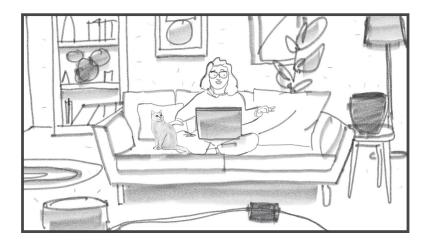

23

LARGE SHOT / INT DAY: We are back at our heroine place, who will see all her objects come back at once.

LARGE SHOT / INT DAY: Everything came back except the cat.

and protect everything you love.

LARGE SHOT / INT DAY: The cat reappears 1s later.