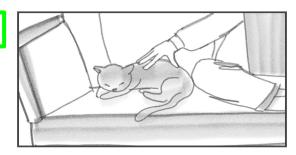

#### MEDIUM SHOT / INT DAY:

She caresses her cat that's quietly sitting next to her.

in front of our screens...

#### CLOSE SHOT / DAY INT:

The mvt end on the sofa. She tries to pet her cat which also disappeared. **SPLINE** 

So how do you react,

when you've become a victim of identity theft or cybercrime?