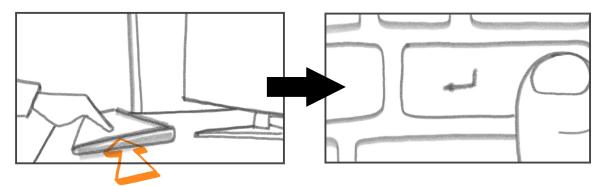

And even take control of your device

to help resolve the

problem

CLOSE SHOT / DAY INT:

Front Travelling on the operator's finger pressing the keyboard enter key, which resolves the issue. Transition on button press from the operator to the victim.