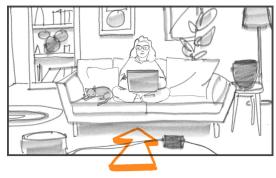

## LARGE SHOT / INT DAY:

Travelling forward towards a woman sitting on her couch browsing the internet. **SPLINE** 

at Home,
/ V

## LARGE SHOT / INT DAY:

Camera movement via slider where we start in middle top shot on the couch. Objects around her begin to disappear. **SPLINE** 

We make several movements via the slider on her in  $\frac{3}{4}$  view. All the objects around her have disappeared. **SPLINE** 