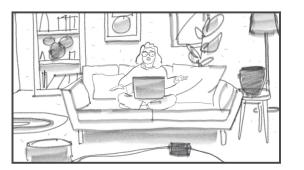

## LARGE SHOT / INT DAY:

Camera movement via slider where we start in middle top shot on the couch. Objects around her begin to disappear. **SPLINE** 

We make several movements via the slider on her in  $\frac{3}{4}$  view. All the objects around her have disappeared. **SPLINE** 

Sometimes with severe consequences, / V

8

And more frequent.

/ **V** 

#### CLOSE SHOT / DAY INT:

The mvt end on the sofa. She tries to pet her cat which also disappeared. **SPLINE** 

So how do you react,

when you've become a victim of identity theft or cybercrime?