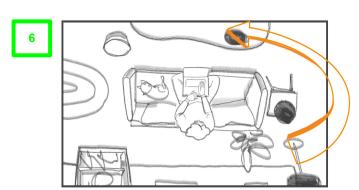

Horizontal travelling we find ourselves at Europ Assistance where an expert has detected maliciousness via his computer.

LARGE SHOT OF OFFICE / INT DAY

Wide shot of the room with the operator in the foreground.

We realize the size of the cell.

16

means 24/7/365 assistance 17

Expert support to help repair any damage

SPLITSCREEN / INT DAY:

The operator speaks with our heroine.

Face to face.

MEDIUM SHOT WITH TRAVELLING / INT DAY: